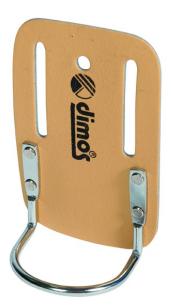

## Leather hammer holder with metal ring

The hammer holder is designed to hold tools. It prevents them being dropped and keeps them at the belt.

## **FEATURES**

Good strength, riveted buckle on smooth leather Compatible with all types of belts.

## **Technical description**

Leather holder for hammer, attachment for belt up to 60 cm with two slits.

Stainless steel and riveted buckle for superior durability.

Actions : To store

Trades: Slate